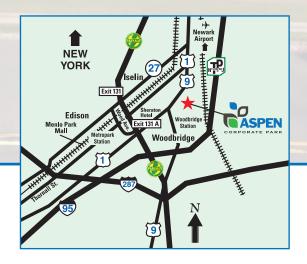

## **Location Features:**

- Direct access to US Highway 9 North with immediate access to Route 1, Route 35, and close proximity to GSP (Exit 131) and NJ Turnpike (Exit 11), Routes 440 and I-287
- Across from Woodbridge Center Mall and nearby to Menlo Park Shopping Mall (1.3 miles), shops, hotels (Residence Inn Marriott, Hampton Inn, Renaissance Hotel, Holiday Inn Express) and numerous restaurants
- 1.5 miles to NJ Transit Woodbridge Station and 3.5 Miles to Metropark Train Station
- 11 miles from Newark Liberty International Airport
- 28 miles to Manhattan