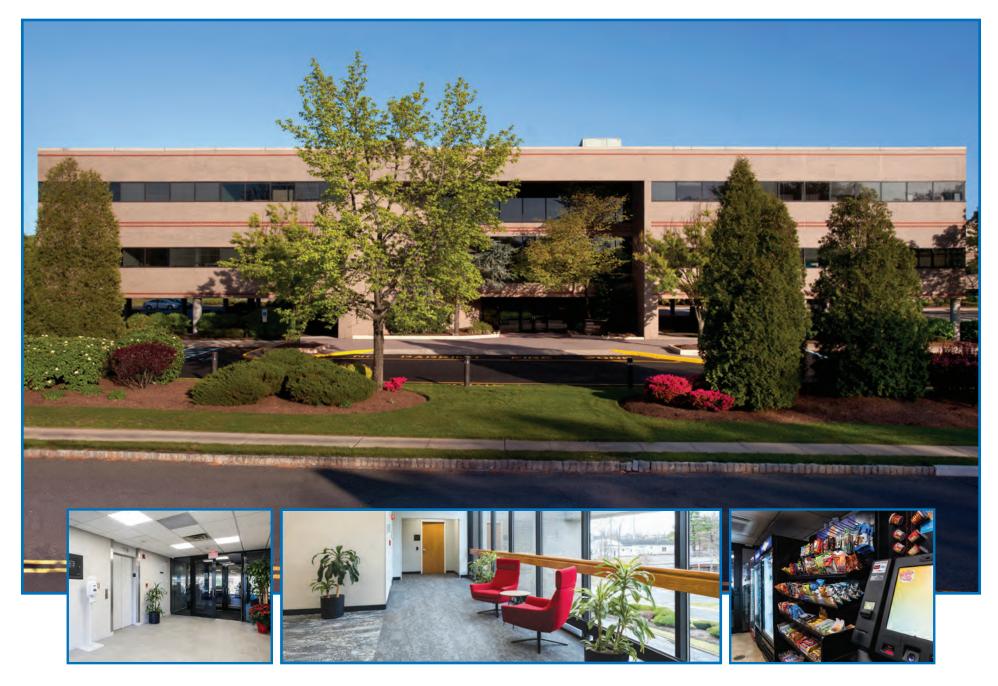

## **Building Features and Amenities:**

- Two three-story office buildings comprising approximately 45,500 square feet each for a total of 91,000 square feet
- Flexible floor plates to accommodate small users from 1,000 sf and up
- Attractive lobby, newly refurbished elevators and common areas
- Grab & Go Market Café
- 24/7 Card Key access
- HVAC Energy Management System and central station monitoring for fire/security
- Building upgraded to MERV 13 air filtration system 2021
- Professional local Ownership and Management with on-site Building Manager
- Professional landscaped grounds with outdoor picnic areas
- Ample on-site parking (4/1000); surface and lighted covered parking