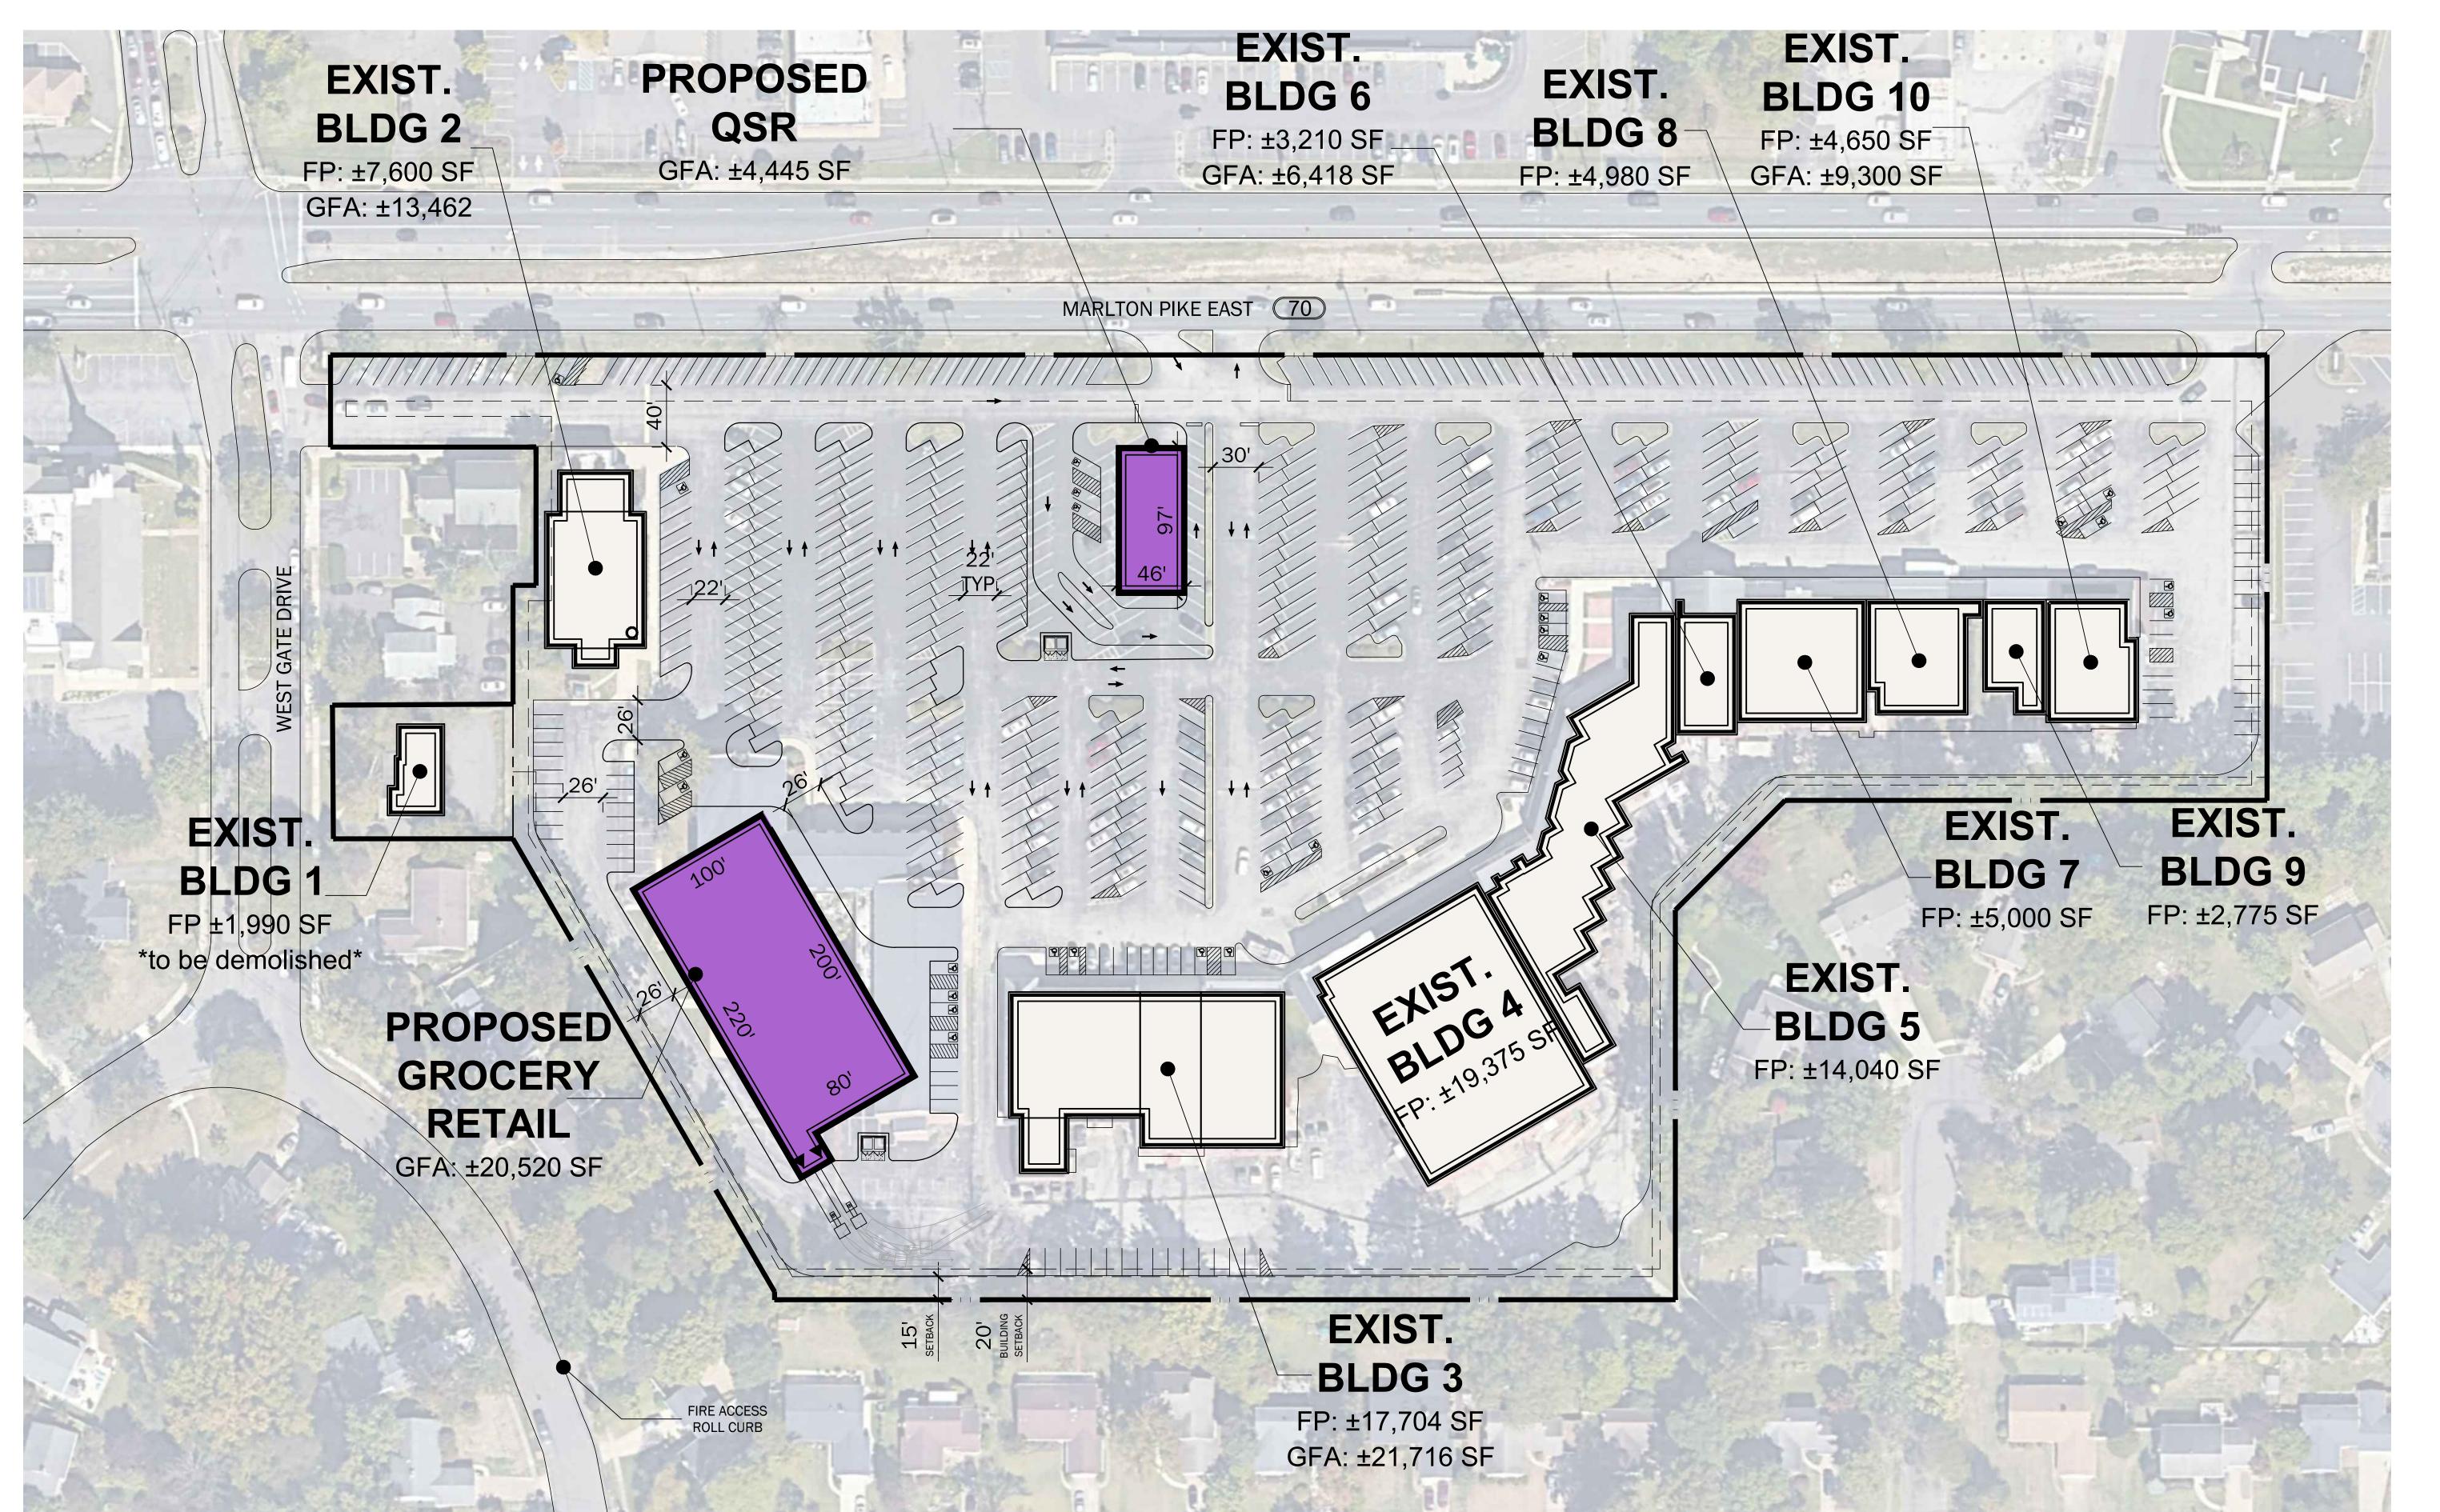

Jurisdiction Cherry Hill Zoning Designation Max Coverage 70% Max F.A.R 0.30 35 FT Max Height Parking Standards 9x18 Min Stall Size 24 FT Drive Aisle 26 FT Fire Lane Required Parking 1/200 SF Medical Office 1/250 SF 1/100 SF General Retail (Unspecified) Fast Food/Drive Through 1/250 SF Grocery 1/100 SF Restaurant Services 1/250 SF General Office PROJECT DATA APN(s): TBD Site Summary 13.07 AC 569,469 SF Gross Site Area 108,316 SF Total Building Area(s) Footprint 125,741 SF Gross Floor Area 19% Coverage Gross 0.22 Building 1 (Demo) 1,990 SF Gross Floor Area Building Area(s) Building 2 13,462 SF Gross Floor Area Building Area(s) 54 Stalls Cars Required 60 Stalls @4.46/1,000 SF Cars Provided 3 Stalls Req. Accessible Building 3 21,716 SF 87 Stalls Building Area(s) **Gross Floor Area** Cars Required 90 Stalls @4.14/1,000 SF Cars Provided 4 Stalls Req. Accessible **Building 4** 19,375 SF Building Area(s) Gross Floor Area 97 Stalls Cars Required 100 Stalls @5.16/1,000 SF Cars Provided 4 Stalls Req. Accessible 14,040 SF Building Area(s) Gross Floor Area 56 Stalls Cars Required 57 Stalls @4.06/1,000 SF Cars Provided 3 Stalls Req. Accessible 6,418 SF Building Area(s) Gross Floor Area 25 Stalls Cars Required 25 Stalls Cars Provided @3.9/1,000 SF 1 Stalls Req. Accessible Building 7 6,720 SF Gross Floor Area Building Area(s) 27 Stalls Cars Required @4.02/1,000 SF 27 Stalls Cars Provided 2 Stalls Req. Accessible **Building 8** 4,980 SF 20 Stalls Building Area(s) Gross Floor Area Cars Required @4.02/1,000 SF 20 Stalls Cars Provided 1 Stalls Req. Accessible Building 9 2,775 SF Building Area(s) Gross Floor Area 11 Stalls Cars Required 12 Stalls @4.32/1,000 SF Cars Provided 1 Stalls Req. Accessible **Building 10** 9,300 SF Gross Floor Area Building Area(s) 37 Stalls Cars Required @5.27/1,000 SF 49 Stalls Cars Provided Req. Accessible 2 Stalls Proposed Grocer Retail 20,520 SF Gross Floor Area Building Area(s) 82 Stalls Cars Required @4.92/1,000 SF 101 Stalls Cars Provided 5 Stalls Req. Accessible Proposed Quick Serve Restaurant 4,445 SF Gross Floor Area Building Area(s) 44 Stalls Cars Required @15.75/1,000 SF 70 Stalls Cars Provided 3 Stalls 570 Stalls Req. Accessible Site-Wide Required Parking 609 Stalls Site-Wide Provided Parking