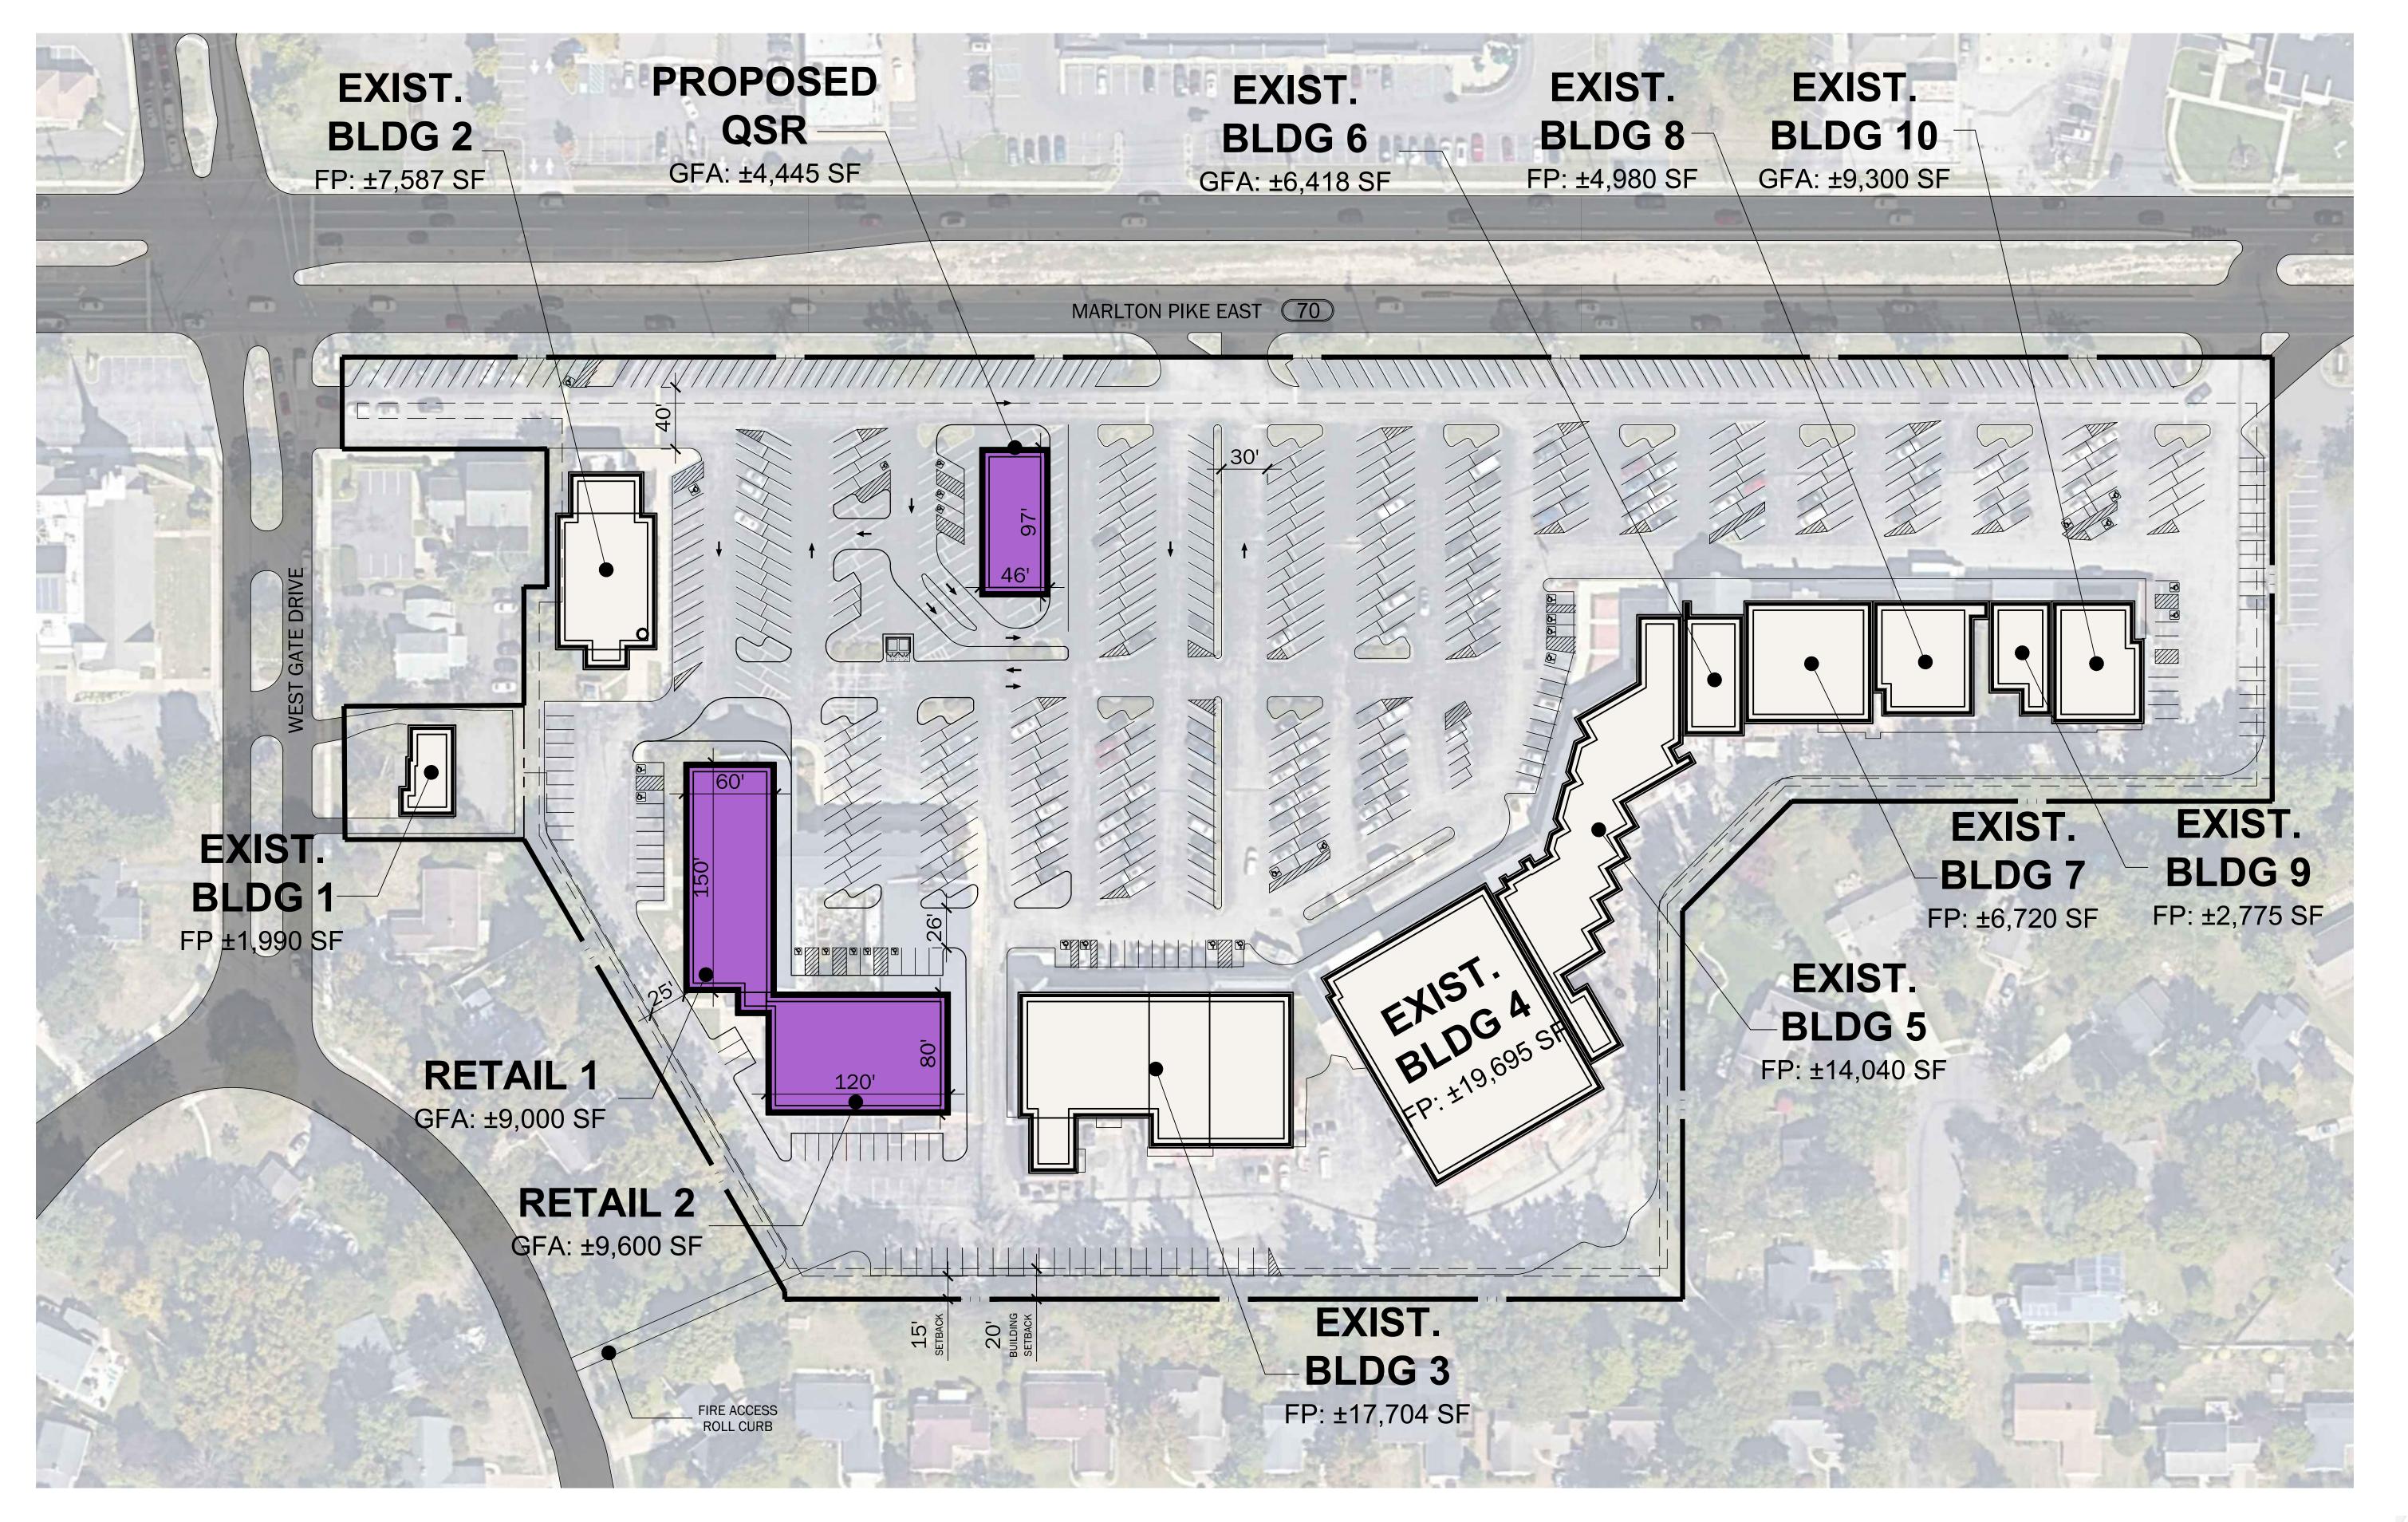

Boundary Source: This conceptual design is based upon a PDF ALTA SURVEY preliminary review of entitlement requirements and on unverified and possibly incomplete site and/or building information, Stormwater Management Design: and is intended merely to assist in exploring | NONE REQUIRED how the project might be developed.

**Conceptual Site Study SCHEME: 3 1409 NJ-70** 

| Zoning<br>Jurisdiction                                              |                                   | Cherry H                                             |
|---------------------------------------------------------------------|-----------------------------------|------------------------------------------------------|
| Zoning Designation                                                  |                                   | E                                                    |
| Max Coverage                                                        |                                   | 70                                                   |
| Max F.A.R<br>Max Height                                             |                                   | 0.3<br>35 I                                          |
| Parking Standards                                                   |                                   | 331                                                  |
|                                                                     | Min Stall Size                    | 9x1                                                  |
|                                                                     | Drive Aisle                       | 24 I                                                 |
| B 1 B 1                                                             | Fire Lane                         | 26                                                   |
| Required Parking                                                    | Medical Office                    | 1/200 5                                              |
| Gene                                                                | eral Retail (Unspecified)         | 1/250 \$                                             |
| Gon                                                                 | General Office                    | 1/250                                                |
| PROJECT DATA                                                        |                                   |                                                      |
| Site Summary                                                        | 500 400 05                        | APN(s): TE                                           |
| Gross Site Area                                                     | 569,469 SF                        | 13.07                                                |
| Total Building Area(s)                                              | Footprint                         | 106,011 9                                            |
|                                                                     | Gross Floor Area                  | 114,254                                              |
| Coverage                                                            | Gross                             | 19                                                   |
| FAR                                                                 | Gross                             | 0.2                                                  |
| Building 1                                                          | Gross Floor Area                  | 1 000 9                                              |
| Building Area(s)<br>Cars Provided                                   | @5.03/1,000 SF                    | 1,990 S<br>10 Stal                                   |
| 55.5 1 15 1 MOU                                                     | Req. Accessible                   | 1 Stal                                               |
| Building 2                                                          |                                   |                                                      |
| Building Area(s)                                                    | Gross Floor Area                  | 7,587 \$                                             |
| Cars Required                                                       | @4 00 /4 000 OF                   | 30 Stal                                              |
| Cars Provided                                                       | @4.22/1,000 SF<br>Req. Accessible | 32 Stal<br>2 Stal                                    |
| Building 3                                                          | ney. Accessible                   | ∠ Stal                                               |
| Building Area(s)                                                    | Gross Floor Area                  | 17,704 \$                                            |
| Cars Required                                                       |                                   | 71 Stal                                              |
| Cars Provided                                                       | @4.07/1,000 SF                    | 72 Stal                                              |
| Puilding 4                                                          | Req. Accessible                   | 3 Stal                                               |
| Building 4  Building Area(s)                                        | Gross Floor Area                  | 19,695                                               |
| Cars Required                                                       | 41000 11001 71104                 | 98 Stal                                              |
| Cars Provided                                                       | @5.08/1,000 SF                    | 100 Stal                                             |
|                                                                     | Req. Accessible                   | 4 Stal                                               |
| Building 5                                                          | Cross Floor Area                  | 14.040.6                                             |
| Building Area(s)<br>Cars Required                                   | Gross Floor Area                  | 14,040 \$<br>56 Stal                                 |
| Cars Provided                                                       | @4.06/1,000 SF                    | 57 Stal                                              |
|                                                                     | Req. Accessible                   | 3 Stal                                               |
| Building 6                                                          |                                   |                                                      |
| Building Area(s)                                                    | Gross Floor Area                  | 6,418 S<br>25 Stal                                   |
| Cars Required<br>Cars Provided                                      | @3.9/1,000 SF                     | 25 Stal                                              |
| care i reviaca                                                      | Req. Accessible                   | 1 Stal                                               |
| Building 7                                                          | •                                 |                                                      |
| Building Area(s)                                                    | Gross Floor Area                  | 6,720 \$                                             |
| Cars Required                                                       | @4.00./4.000.0F                   | 27 Stal                                              |
| Cars Provided                                                       | @4.02/1,000 SF<br>Reg. Accessible | 27 Stal<br>2 Stal                                    |
| Building 8                                                          | ney. Accessible                   | 2 Stat                                               |
| Building Area(s)                                                    | Gross Floor Area                  | 4,980 \$                                             |
| Cars Required                                                       |                                   | 20 Stal                                              |
| Cars Provided                                                       | @4.02/1,000 SF                    | 20 Stal                                              |
| Puilding O                                                          | Req. Accessible                   | 1 Stal                                               |
| Building 9  Building Area(s)                                        | Gross Floor Area                  | 2,775 \$                                             |
| Cars Required                                                       | GIUSS I IUUI AICA                 | 2,775 s<br>11 Stal                                   |
| Cars Provided                                                       | @4.32/1,000 SF                    | 12 Stal                                              |
|                                                                     | Req. Accessible                   | 1 Stal                                               |
| Building 10                                                         |                                   |                                                      |
| Building Area(s)                                                    | Gross Floor Area                  | 9,300 S                                              |
| Cars Required<br>Cars Provided                                      | @5.27/1,000 SF                    | 37 Stal<br>49 Stal                                   |
| oais i ioviucu                                                      | Reg. Accessible                   | 2 Stal                                               |
| Proposed Retail                                                     |                                   | 2 000                                                |
| Building Area(s)                                                    | Gross Floor Area                  | 18,600 \$                                            |
| Cars Required                                                       |                                   | 93 Stal                                              |
| Cars Provided                                                       | @6.4/1,000 SF                     | 119 Stal                                             |
|                                                                     | Req. Accessible<br>t              | 5 Stal                                               |
| Proposed Ouick Serve Pestouron                                      |                                   |                                                      |
| Proposed Quick Serve Restauran<br>Building Area(s)                  | Gross Floor Area                  | 4.445 9                                              |
| Proposed Quick Serve Restauran<br>Building Area(s)<br>Cars Required |                                   | 151                                                  |
| Building Area(s)                                                    | Gross Floor Area @21.6/1,000 SF   | 18 Sta<br>96 Sta                                     |
| Building Area(s) Cars Required                                      | Gross Floor Area                  | 4,445 \$<br>18 Stal<br>96 Stal<br>4 Stal<br>487 Stal |