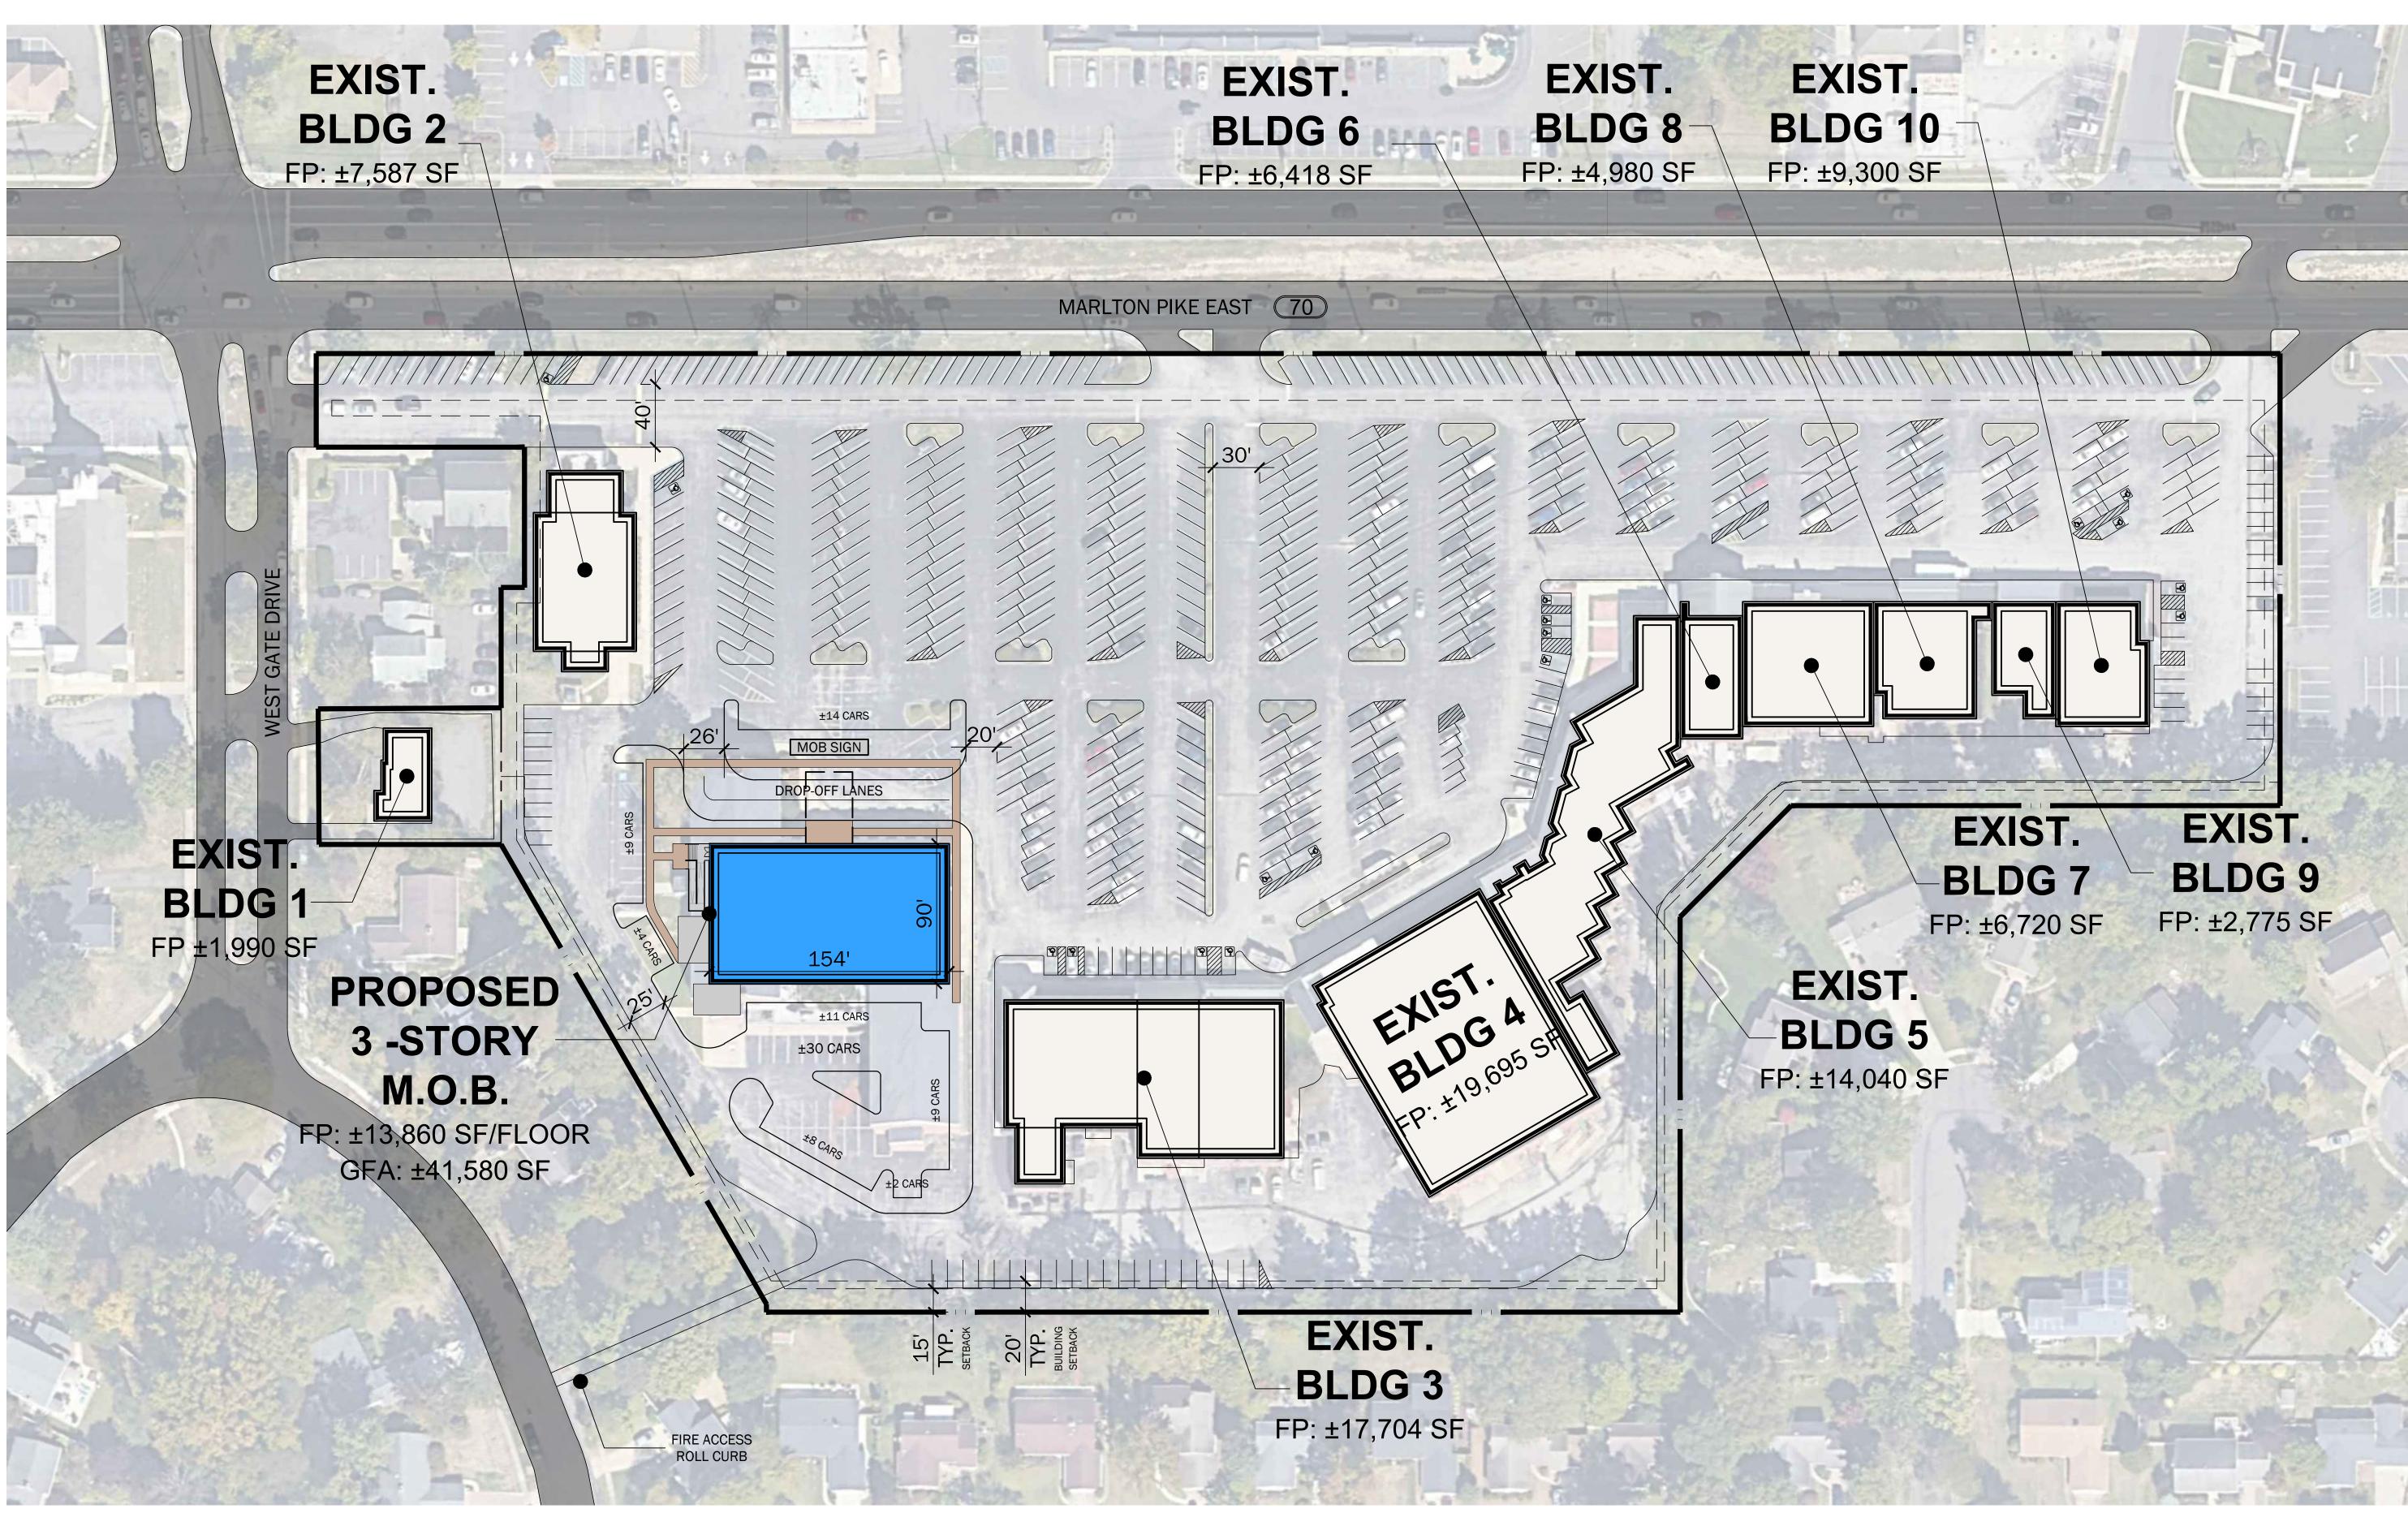

Boundary Source: This conceptual design is based upon a PDF ALTA SURVEY preliminary review of entitlement requirements and on unverified and possibly incomplete site and/or building information, Stormwater Management Design: and is intended merely to assist in exploring | NONE REQUIRED how the project might be developed.

SCHEME: 1

## DEVELOPMENT STANDARDS Zoning

Jurisdiction Zoning Designation Max Coverage Max F.A.R Max Height Parking Standards

## **Required Parking**

General Reta PROJECT DATA Site Summary Gross Site Area Total Building Area(s) Coverage FAR Building 1 Building Area(s) **Cars Provided** Building 2 Building Area(s) Cars Required Cars Provided Building 3 Building Area(s) Cars Required Cars Provided Building 4 Building Area(s) Cars Required Cars Provided Building 5 Building Area(s) Cars Required **Cars Provided** Building 6 Building Area(s) Cars Required Cars Provided Building 7 Building Area(s) Cars Required Cars Provided

Building 8 Building Area(s) Cars Required Cars Provided Building 9

Building Area(s) Cars Required Cars Provided Building 10

Building Area(s) Cars Required Cars Provided

Proposed Medical Office Building Building Area(s)

> Cars Required Cars Provided

Site-Wide Required Parking Site-Wide Provided Parking Notes