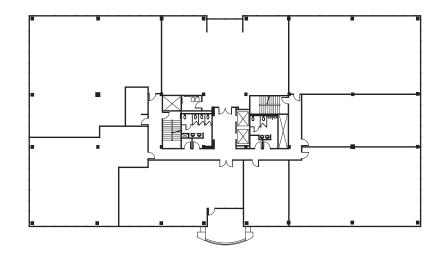

#### **Building Features**

- Four-story office building totaling 65,000 sq. ft.
- Flexible floor plates to accommodate users of 1,000 sq. ft. to a full floor of 17,000 sq. ft.
- Ample surface parking
- Professional on-site ownership and management
- Interior renovations planned
- Walk to stores and restaurants across the street