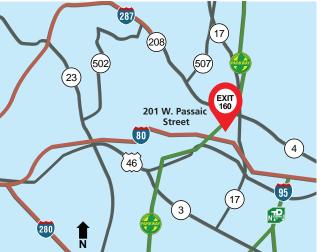

#### **Location Features**

- Situated at Exit 160 of the Garden State Parkway
- Immediate access to Routes 4, 17, 46, 208 and I-80
- Adjacent to the Garden State Plaza Mall and Ramada Inn with close proximity to the Courtyard by Marriott
- 9 miles to the George Washington Bridge
- NJ Transit bus service in front of building
- 20 minutes to Manhattan