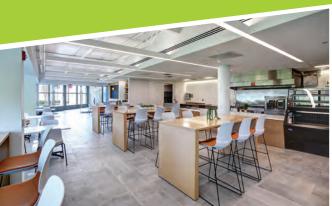

### **\$4M Capital Improvement Program Completed in 2022**

Major renovations and upgrades throughout include: the lobby, corridors, café, fitness center, elevators, HVAC, plumbing and landscaping improvements.

## 500 College Road East

bergmanrealty.com

Princeton, New Jersey

- Four-story office building totaling approximately 160,000 sq. ft.
- Full-height glass atrium
- On-site food service, fitness center, locker rooms and conference facilities
- Outdoor seating
- Recreational walking paths
- Bike program
- 24-hour access
- Energy efficient design
- Solar panel system
- On-site property management
- Professional and local ownership