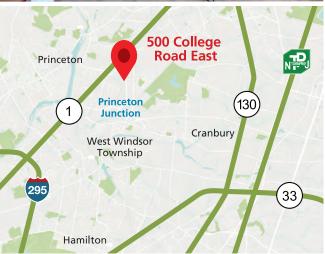

#### **Location Features**

- Situated in the heart of the Princeton Forrestal Center
- Easily accessible from Routes 1,130, and 33, I-295 and the NJ Turnpike
- Close proximity to hotels, retail, restaurants, fitness centers, day care, Princeton Forrestal Village and downtown Princeton
- The Princeton Junction NJ Transit Station with Amtrak services to NY, Philadelphia and Washington, DC is just minutes away