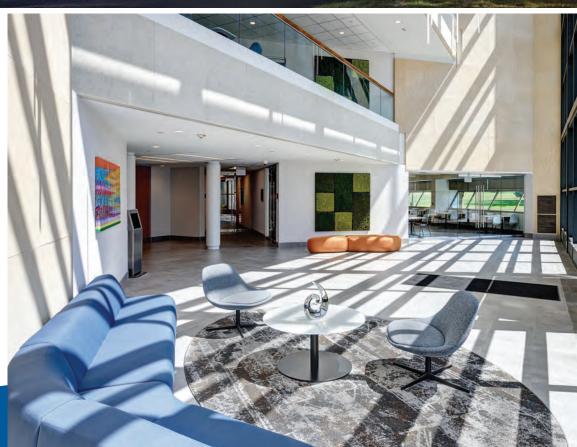

### **\$4M Capital Improvement Program Completed in 2022**

Major renovations and upgrades throughout include: the lobby, corridors, café, fitness center, elevators, HVAC, plumbing and landscaping improvements.

## 500 College Road East

bergmanrealty.com

Princeton, New Jersey

- Four-story office building totaling approximately 160,000 sq. ft.
- Full-height glass atrium
- On-site food service, fitness center, locker rooms and conference facilities
- Outdoor seating
- Recreational walking paths
- Bike program
- 24-hour access
- Energy efficient design
- Solar panel system
- On-site property management
- Professional and local ownership